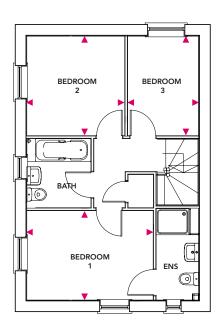

### First Floor

#### **Bedroom 1**

3.85m x 2.73m

# Bedroom 3

3.03m x 2.16m

#### Bedroom 2

3.03m x 2.98m

#### First Floor

www.nuplace.co.uk