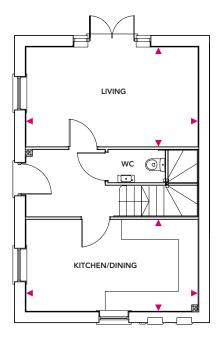

## Plot 13, 29

Total Area =  $85m^2$ 

#### **Ground Floor**

#### Kitchen/Dining

5.24m x 2.73m

#### Living

5.24m x 3.03m

# **Ground Floor**