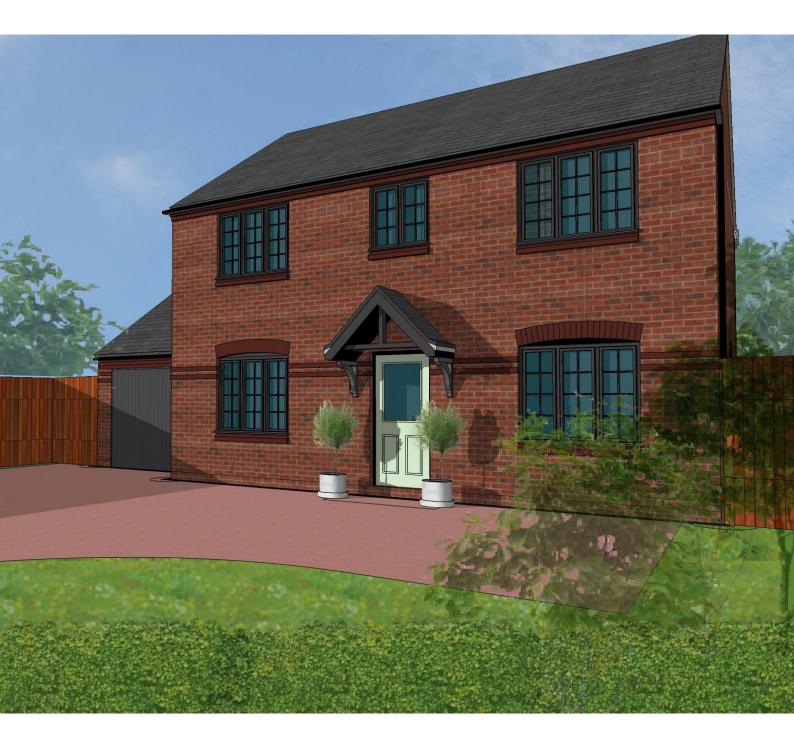

# 

The Wesley is a beautiful four bedroom detached home with a separate garage.

The property benefits from a spacious family living room and a large open plan kitchen/diner, both of which have French doors to the rear garden providing a great space for family dining and entertaining. A separate reception room provides space for formal dining, a play room or office to suit. There is also a utility room, downstairs w/c and under stair storage.

The kitchen comes equipped with a quality Bosch oven, gas hob and extractor, with space for a washing machine, dishwasher and larder style fridge/freezer.

The first floor features a family bathroom, with separate bath and shower, and four bedrooms; the master bedroom having an ensuite.

The lounge, dining room and bedrooms are carpeted in neutral tones, with wood effect cermic tiles to the hall, kitchen/diner, utility and cloak room. The family bathroom and ensuite are fitted with oak effect vinyl.