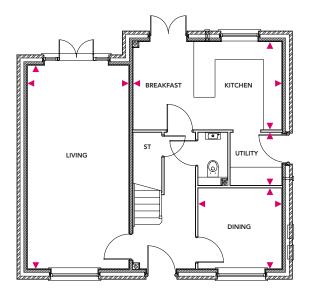

#### **Ground Floor**

#### **Ground Floor**

| Kitchen/Breakfast | Dining        |
|-------------------|---------------|
| 4.93m x 2.90m     | 2.74m x 2.66m |
| Utility           | Living        |
|                   | Living        |
| 1.74m x 1.67m     | 6.71m x 3.33m |