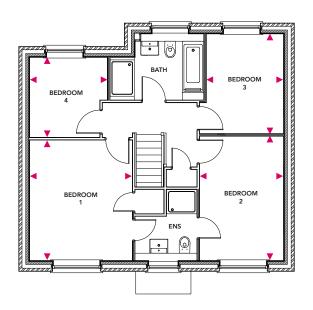

#### **First Floor**

| Bedroom 1     |  |  |  |
|---------------|--|--|--|
| 3.98m x 3.39m |  |  |  |

| Bedroo | on | n 3 |     |
|--------|----|-----|-----|
| 3.29m  | х  | 2.5 | 54m |

| Bedroom 2     | Bedroom 4     |
|---------------|---------------|
| 4.11m x 2.77m | 2.64m x 2.32m |

#### **First Floor**