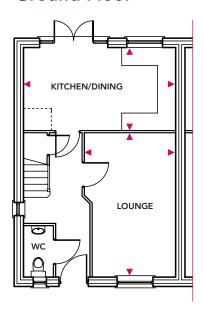

# Westwood

Blossom Walk, Hadley

Plots 18, 20\*, 21\*, 23

\*with garage, see site plan for details

Total Area =  $85.9m^2$ 

# **Ground Floor**

### Kitchen/Dining

5.24m x 2.86m

### Living

5.10m x 3.14m