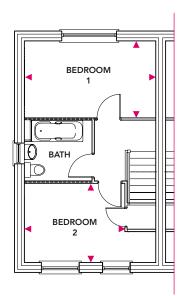

on

2 bedroom house Plots 7, 14, 15, 19



### Westwood

3 bedroom house Plots 18, 20\*, 21\*, 23



### Leeswood

3 bedroom house Plots 24, 25



### Beeston

2 bedroom apartment Plots 1,  $2^{\dagger}$ , 3,  $4^{\dagger}$ , 5,  $6^{\dagger}$ 

BCP - Bin Collection Point V - Visitor Parking Space

- \* with garage
- † affordable housing



# **Beeston**

Blossom Walk, Hadley



Total Area =  $63.5m^2$ 

### Kitchen/Dining/Lounge

6.53m x 3.92m

### **Bedroom 1**

4.47m x 3.66m

### Bedroom 2

3.15m x 2.69m









# Weston

Blossom Walk, Hadley

Plots 8-13, 16, 17, 22

Total Area =  $63m^2$ 

# **Ground Floor**

### Kitchen/Dining

4.45m x 2.25m

### Living

4.29m x 2.72m

# First Floor

### Bedroom 1

4.29m x 2.51m

### **Bedroom 2**

3.28m x 2.59m

# **Ground Floor**



# First Floor









# Kedington

Plots 7, 14, 15, 19

Total Area =  $69m^2$ 

# **Ground Floor**

### Kitchen/Dining

4.23m x 2.49m

### Living

4.23m x 2.83m

# First Floor

### Bedroom 1

4.23m x 2.83m

### Bedroom 2

4.23m x 2.49m

# **Ground Floor**



# First Floor







# **Ground Floor**



# Westwood

Blossom Walk, Hadley

Plots 18, 20\*, 21\*, 23

\*with garage, see site plan for details

Total Area =  $85.9m^2$ 

# **Ground Floor**

### Kitchen/Dining

5.24m x 2.86m

### Living

5.10m x 3.14m

# **First Floor**

### **Bedroom 1**

3.33m x 3.09m

### Bedroom 2

3.45m x 2.75m

### **Bedroom 3**

2.96m x 2.40m

# First Floor







# **Ground Floor**



# Leeswood

Blossom Walk, Hadley

# Plots 24, 25

Total Area =  $89.9m^2$ 

### **Ground Floor**

### Kitchen/Dining

4.68m x 3.75m

### Livin