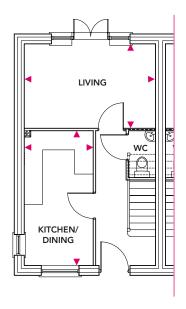

22



### Kedington

2 bedroom house Plots 7, 14, 15, 19



### Westwood

3 bedroom house Plots 18, 20\*, 21\*, 23



### Leeswood

3 bedroom house Plots 24, 25



### Beeston

2 bedroom apartment Plots 1,  $2^{\dagger}$ , 3,  $4^{\dagger}$ , 5,  $6^{\dagger}$ 

BCP - Bin Collection Point V - Visitor Parking Space

- \* with garage
- † affordable housing



# **Beeston**

Blossom Walk, Hadley



Total Area =  $63.5m^2$ 

### Kitchen/Dining/Lounge

6.53m x 3.92m

### **Bedroom 1**

4.47m x 3.66m

### Bedroom 2

3.15m x 2.69m









# Weston

Blossom Walk, Hadley

Plots 8-13, 16, 17, 22

Total Area =  $63m^2$ 

# **Ground Floor**

### Kitchen/Dining

4.45m x 2.25m

### Living

4.29m x 2.72m

# First Floor

### Bedroom 1

4.29m x 2.51m

### **Bedroom 2**

3.28m x 2.59m

# **Ground Floor**



# First Floor









# Kedington

Plots 7, 14, 15, 19

Total Area =  $69m^2$ 

# **Ground Floor**

### Kitchen/Dining

4.23m x 2.49m

### Living

4.23m x 2.83m

# First Floor

### Bedroom 1

4.23m x 2.83m

### Bedroom 2

4.23m x 2.49m

# **Ground Floor**



# First Floor







# **Ground Floor**



# Westwood

Blossom Walk, Hadley

Plots 18, 20\*, 21\*, 23

\*with garage, see site plan for details

Total Area =  $85.9m^2$ 

# **Ground Floor**

### Kitchen/Dining

5.24m x 2.86m

### Living

5.10m x 3.14m

# **First Floor**

### **Bedroom 1**

3.33m x 3.09m

### Bedroom 2

3.45m x 2.75m

### **Bedroom 3**

2.96m x 2.40m

# First Floor







# **Ground Floor**



# Leeswood

Blossom Walk, Hadley

# Plots 24, 25

Total Area =  $89.9m^2$ 

### **Ground Floor**

### Kitchen/Dining

4.68m x