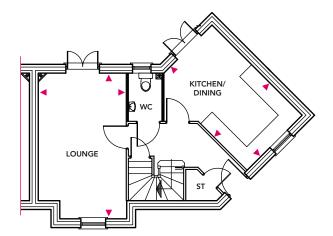

# Kedington

Plots 7, 14, 15, 19

Total Area =  $69m^2$ 

# **Ground Floor**

### Kitchen/Dining

4.23m x 2.49m

### Living

4.23m x 2.83m