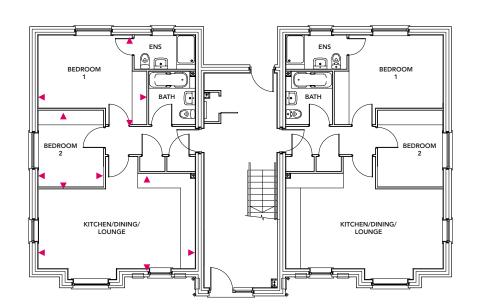

# **Beeston**

Blossom Walk, Hadley

Total Area =  $63.5m^2$ 

### Kitchen/Dining/Lounge

6.53m x 3.92m

### **Bedroom 1**

4.47m x 3.66m

### Bedroom 2

3.15m x 2.69m