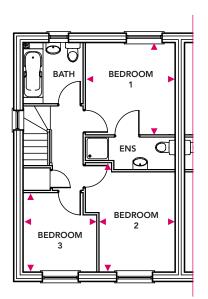

# **First Floor**

### **Bedroom 1**

3.33m x 3.09m

### Bedroom 2

3.45m x 2.75m

### **Bedroom 3**

2.96m x 2.40m