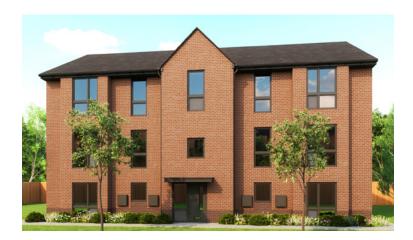

### Beeston

2 bedroom apartment Plots 1,  $2^{\dagger}$ , 3,  $4^{\dagger}$ , 5,  $6^{\dagger}$ 

BCP - Bin Collection Point V - Visitor Parking Space

- \* with garage
- † affordable housing

# **Beeston**

Blossom Walk, Hadley

Total Area =  $63.5m^2$ 

### Kitchen/Dining/Lounge

6.53m x 3.92m

### **Bedroom 1**

4.47m x 3.66m

### Bedroom 2

3.15m x 2.69m