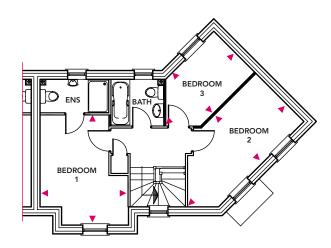

# Westwood

Blossom Walk, Hadley

Plots 18, 20\*, 21\*, 23

\*with garage, see site plan for details

Total Area =  $85.9m^2$ 

# **First Floor**

### **Bedroom 1**

3.33m x 3.09m

### Bedroom 2

3.45m x 2.75m

### **Bedroom 3**

2.96m x 2.40m