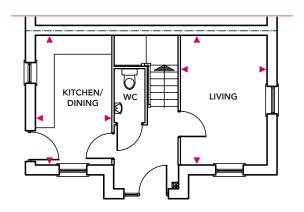

# **Ground Floor**

### Kitchen/Dining

4.45m x 2.25m

### Living

4.29m x 2.72m

# First Floor

### Bedroom 1

4.29m x 2.51m

### **Bedroom 2**

3.28m x 2.59m