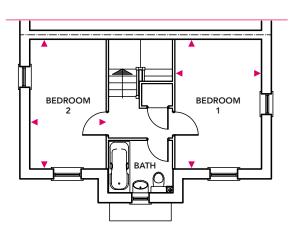

ection Point V - Visitor Parking Space

- \* with garage
- † affordable housing



# **Beeston**

Blossom Walk, Hadley



Total Area =  $63.5m^2$ 

### Kitchen/Dining/Lounge

6.53m x 3.92m

### **Bedroom 1**

4.47m x 3.66m

### Bedroom 2

3.15m x 2.69m









# Weston

Blossom Walk, Hadley

Plots 8-13, 16, 17, 22

Total Area =  $63m^2$ 

# **Ground Floor**

### Kitchen/Dining

4.45m x 2.25m

### Living

4.29m x 2.72m

# First Floor

### Bedroom 1

4.29m x 2.51m

### **Bedroom 2**

3.28m x 2.59m

# **Ground Floor**



# First Floor









# Kedington

Plots 7, 14, 15, 19

Total Area =  $69m^2$ 

# **Ground Floor**

### Kitchen/Dining

4.23m x 2.49m

### Living

4.23m x 2.83m

# First Floor

### Bedroom 1

4.23m x 2.83m

### Bedroom 2

4.23m x 2.49m

# **Ground Floor**



# First Floor







# **Ground Floor**



# Westwood

Blossom Walk, Hadley

Plots 18, 20\*, 21\*, 23

\*with garage, see site plan for details

Total Area =  $85.9m^2$ 

# **Ground Floor**

### Kitchen/Dining

5.24m x 2.86m

### Living

5.10m x 3.14m

# **First Floor**

### **Bedroom 1**

3.33m x 3.09m

### Bedroom 2

3.45m x 2.75m

### **Bedroom 3**

2.96m x 2.40m

# First Floor







# **Ground Floor**



# Leeswood

Blossom Walk, Hadley

# Plots 24, 25

Total Area =  $89.9m^2$ 

### **Ground Floor**

### Kitchen/Dining

4.68m x 3.75m

### Living

5.34m x 3.23m

### First Floor

### **Bedroom 1**

4.05m x 3.23m

### **Bedroom 2**

5.25m x 2.48m

### Bedroom 3

3.71m x 2.10 m

# First Floor





# Our developments

### Blossom Walk, Hadley TF1 5PH

The below information should help to show what amenit