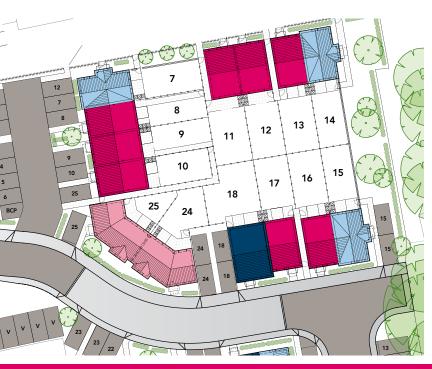

# Site Plan Blossom Walk, Hadley

### Weston

2 bedroom house Plots 8-13, 16, 17, 22

### Kedington

2 bedroom house Plots 7, 14, 15, 19

### Westwood

3 bedroom house Plots 18, 20\*, 21\*, 23

### Leeswood

3 bedroom house Plots 24, 25

### Beeston

2 bedroom apartment Plots 1,  $2^{\dagger}$ , 3,  $4^{\dagger}$ , 5,  $6^{\dagger}$ 

BCP - Bin Collection Point V - Visitor Parking Space

- \* with garage
- † affordable housing