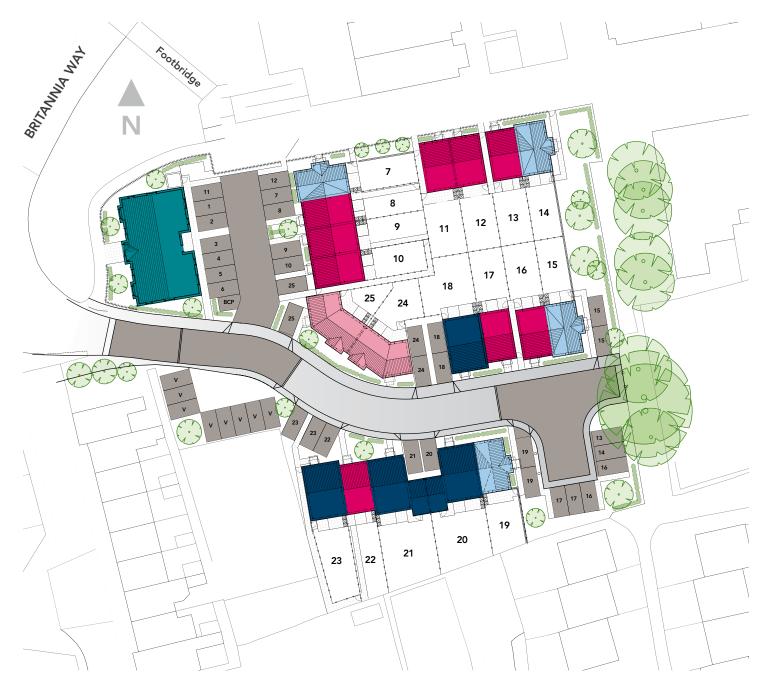

# Site Plan Blossom Walk, Hadley

### Weston

2 bedroom house Plots 8-13, 16, 17, 22

### Kedington

2 bedroom house Plots 7, 14, 15, 19

### Westwood

3 bedroom house Plots 18, 20\*, 21\*, 23

### Leeswood

3 bedroom house Plots 24, 25

### Beeston

2 bedroom apartment Plots 1,  $2^{\dagger}$ , 3,  $4^{\dagger}$ , 5,  $6^{\dagger}$ 

BCP - Bin Collection Point V - Visitor Parking Space

- \* with garage
- † affordable housing