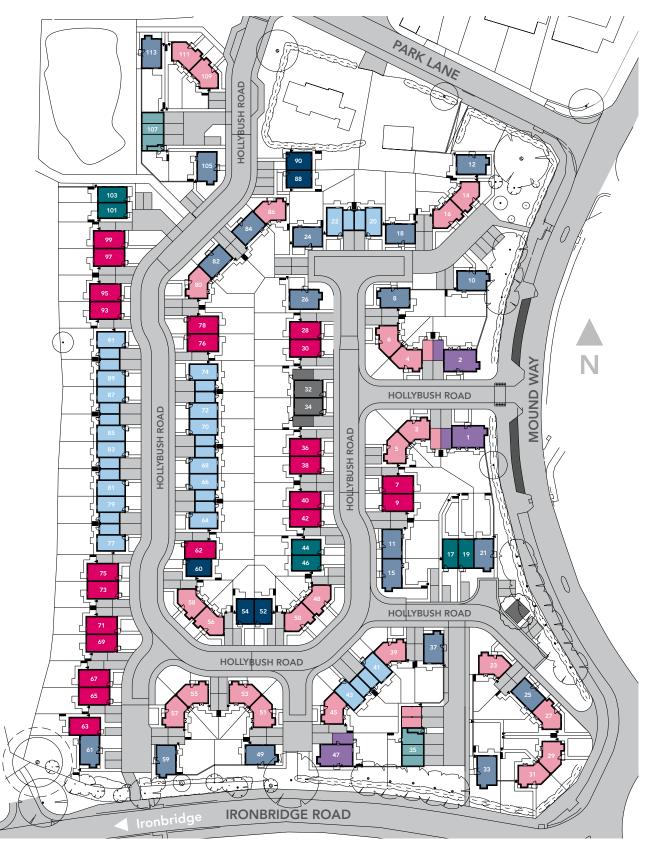

# **Woodland Walk**

Madeley

Dartington 2 bedroom No. 17, 19, 44, 46, 101, 103

2 bedroom No. 52, 54, 60, 88, 90

Lynton B

No. 35\*

Lynton A 2 bedroom apartment No. 107\*

2 bedroom apartment

#### Abbey Wood

3 bedroom No. 7, 9, 28, 30, 36, 38, 40, 42, 62, 63, 65, 67, 69, 71, 73, 75, 76, 78, 93, 95, 97, 99

3 bedroom No. 8, 12, 21, 26, 33\*, 37, 49, 113\*

Astwood C 3 bedroom No. 11, 18, 24, 25, 82, 84

3 bedroom No. 5, 6, 14, 16, 23, 27\*, 29\*, 31\*, 39, 45, 48, 50, 51, 53, 55, 56, 57, 58, 80, 86, 109, 111\*

#### Dalwood B

3 bedroom No. 3\*, 4\*

#### Hopwood

3 bedroom No. 32\*, 34\*

#### **Ringwood A**

3 bedroom No. 66\*, 68\*, 70\*, 72\*, 79\*, 81\*, 83\*, 85\*, 87\*, 89\*

#### **Ringwood B**

3 bedroom No. 20\*, 22\*, 41\*, 43\*, 64\*, 74\*, 77\*, 91\*

\* with garage

4 bedroom No. 47\*

\* with garage

Dimensions stated are approximate measurements only and should not be used as a basis for furnishings, furniture or appliance spaces etc. Dimensions for such purposes must be verified against actual site measurements. Please note the handing of plots may vary from the floor plans shown. Please check individual plot details with the Nuplace team.