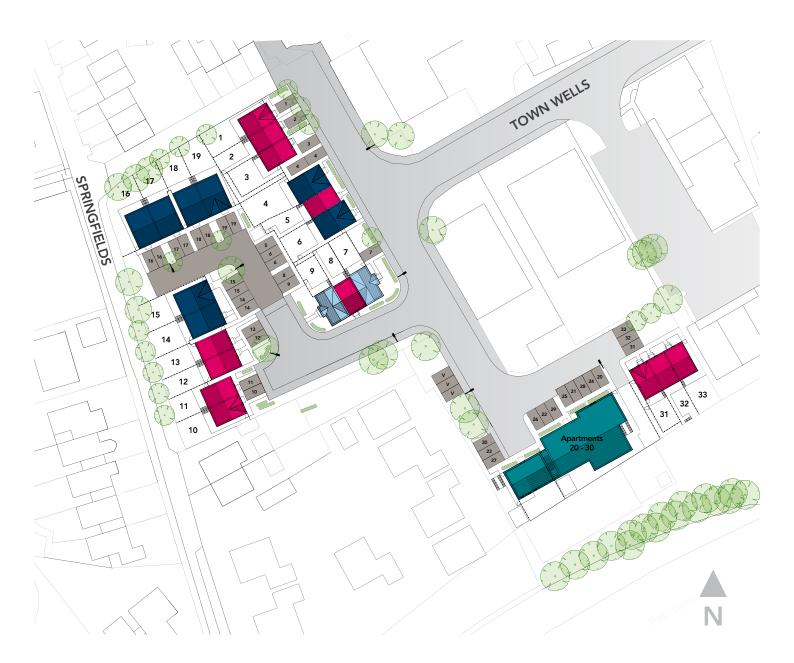

Alton 2 bedroom apartment Plots 20-30

Weston 2 bedroom house Plots 1-3, 5, 8, 10-13, 31-33

V - Visitor Parking Space

- Streetlight