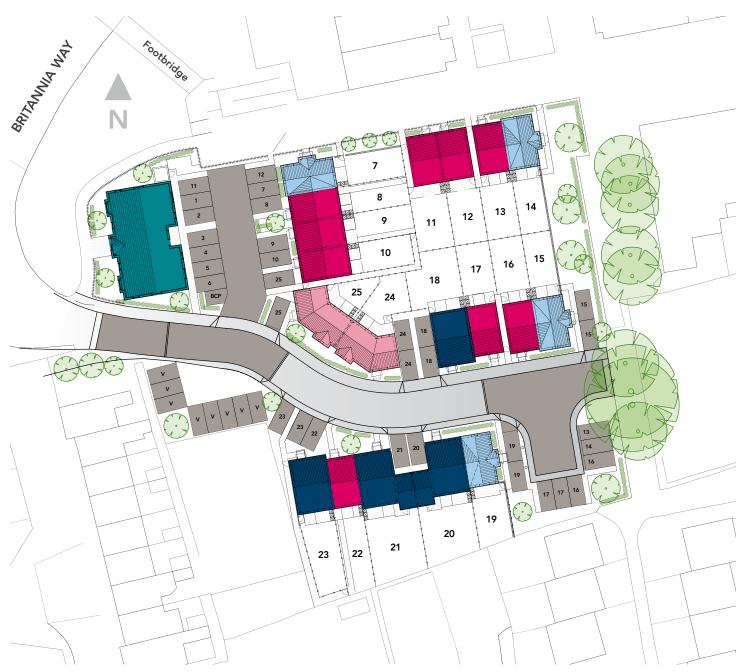

## Site Plan Blossom Walk, Hadley

Weston 2 bedroom house Plots 8-13, 16, 17, 22

Leeswood 3 bedroom house Plots 24, 25

**BCP** - Bin Collection Point V - Visitor Parking Space \* with garage <sup>†</sup> affordable housing