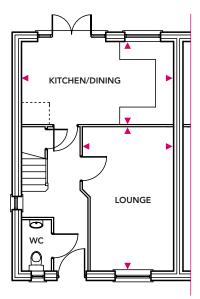

### **Ground Floor**

Kitchen/Dining 5.24m x 2.86m

Living 5.10m x 3.14m

### First Floor

Bedroom 1 3.33m x 3.09m

Bedroom 2 3.45m x 2.75m

Bedroom 3 2.96m x 2.40m

### **First Floor**