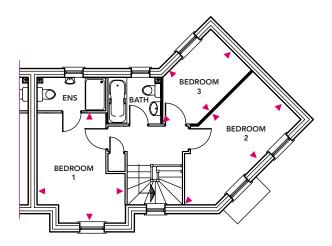

## Westwood The Oaklands, Dawley

Plots 3-8, 32, 33\*, 40, 41\*, 44, 45, 48 \*with garage, see site plan for details Total Area = 85.9m<sup>2</sup>

### First Floor

Bedroom 1 3.33m x 3.09m

Bedroom 2 3.45m x 2.75m

Bedroom 3 2.96m x 2.40m