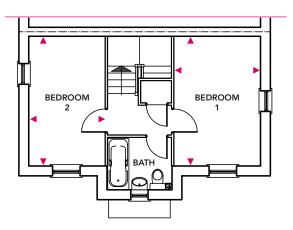

### **First Floor**

Bedroom 1 4.29m x 2.51m

Bedroom 2 3.28m x 2.59m

### **First Floor**