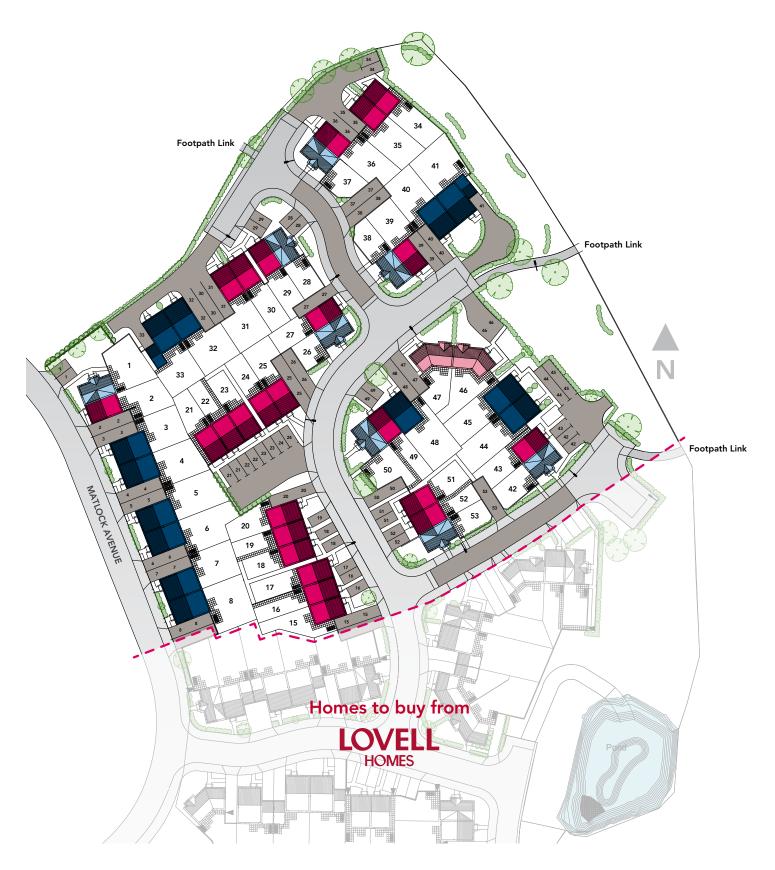

## Site Plan The Oaklands, Dawley

Weston 2 bedroom Plots 2, 15-25, 27, 29-31, 34-36, 39, 43, 49, 51, 52

#### Kedington

2 bedroom Plots 1, 26, 28, 37, 38, 42, 50, 53

Westwood 3 bedroom

Plots 3-8, 32, 33\*, 40, 41\*, 44, 45, 48

\* with garage