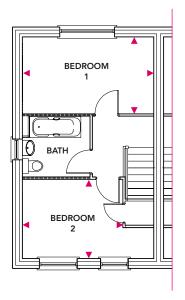

### **First Floor**

Bedroom 1 4.29m x 2.51m

Bedroom 2 3.28m x 2.59m

### **First Floor**