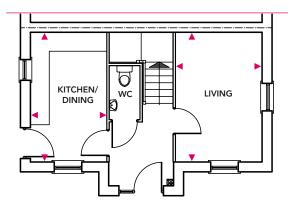

### **Ground Floor**

Kitchen/Dining 4.23m x 2.49m

Living 4.23m x 2.83m

### **First Floor**

Bedroom 1 4.23m x 2.83m

Bedroom 2 4.23m x 2.49m