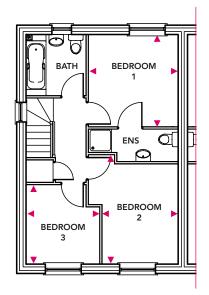

### **Ground Floor**

Kitchen/Dining 4.68m x 3.75m

Living 5.34m x 3.23m

### **First Floor**

Bedroom 1 4.05m x 3.23m

Bedroom 2 5.25m x 2.48m

Bedroom 3 3.71m x 2.10 m

### **First Floor**