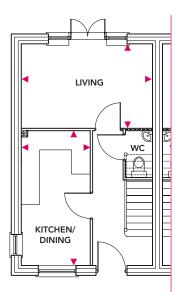

### **Ground Floor**

Weston The Oaklands, Dawley

Plots 2, 15-25, 27, 29-31, 34-36, 39, 43, 49, 51, 52 Total Area = 63m<sup>2</sup>

### **Ground Floor**

Kitchen/Dining 4.45m x 2.25m

Living 4.29m x 2.72m