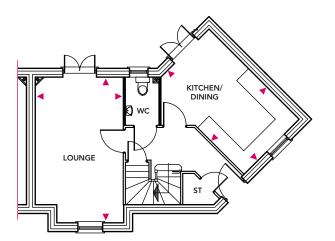

## Westwood The Oaklands, Dawley

Plots 3-8, 32, 33\*, 40, 41\*, 44, 45, 48 \*with garage, see site plan for details Total Area = 85.9m<sup>2</sup>

### **Ground Floor**

Kitchen/Dining 5.24m x 2.86m

Living 5.10m x 3.14m