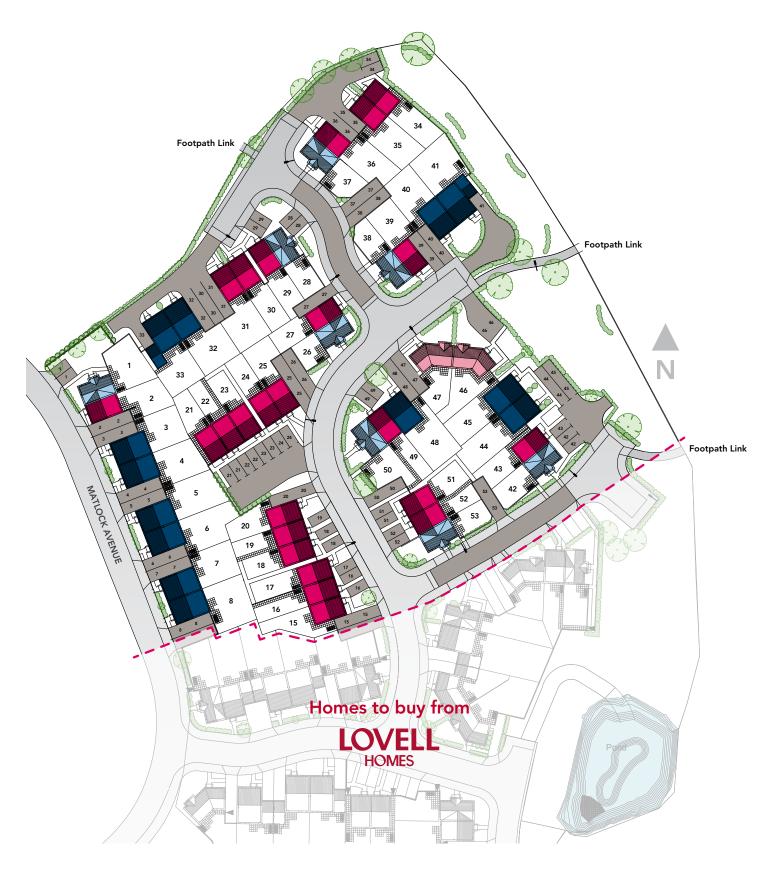

### Site Plan The Oaklands, Dawley

Weston 2 bedroom Plots 2, 15-25, 27, 29-31, 34-36, 39, 43, 49, 51, 52

#### Kedington

2 bedroom Plots 1, 26, 28, 37, 38, 42, 50, 53

Westwood 3 bedroom

Plots 3-8, 32, 33\*, 40, 41\*, 44, 45, 48

\* with garage