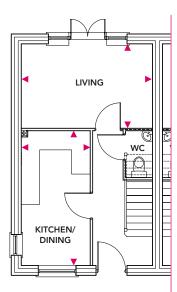

# **Ground Floor**

Weston The Oaklands, Dawley

Plots 2, 15-25, 27, 29-31, 34-36, 39, 43, 49, 51, 52 Total Area = 63m<sup>2</sup>

# **Ground Floor**

Kitchen/Dining 4.45m x 2.25m

Living 4.29m x 2.72m