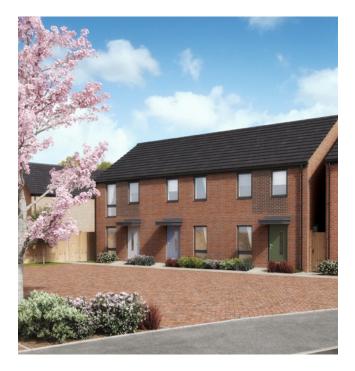

# **Ground Floor**

Weston The Oaklands, Dawley

Plots 2, 15-25, 27, 29-31, 34-36, 39, 43, 49, 51, 52 Total Area = 63m<sup>2</sup>