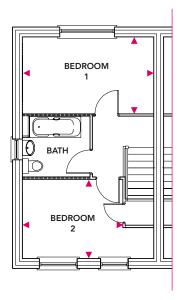

# **First Floor**

Bedroom 1 4.29m x 2.51m

Bedroom 2 3.28m x 2.59m

#### **First Floor**