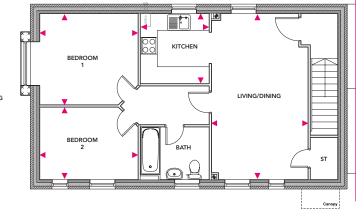

## **First Floor**

Kitchen 2.5m x 2.45m

Living/Dining 5.94m x 3.45m

Bedroom 1 3.51m x 3.26m

Bedroom 2 3.51m x 2.58m

## **First Floor**

**Ground Floor** 