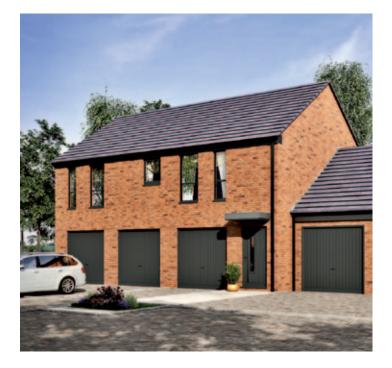

## 

Lynton B Woodland Walk, Madeley

Plot 41\* Total Area = 66.2m<sup>2</sup> \*with garage