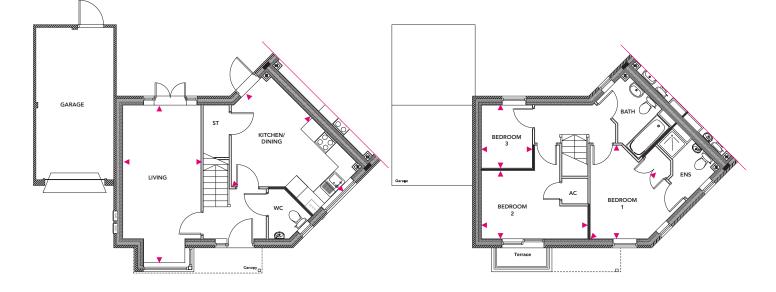

# 

Dalwood B Woodland Walk, Madeley

Plots 55\*, 58\* Total Area = 80.2m<sup>2</sup> \*with garage

#### **Ground Floor**

Kitchen/Dining 5.04m x 3.98m

Living 5.94m x 2.94m

## **First Floor**

Bedroom 1 3.52m x 2.17m

Bedroom 2 4m x 2.57m

Bedroom 3 2.37m x 1.92m

## Ground Floor

### **First Floor**