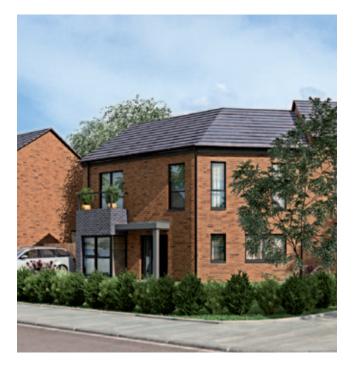

# 

Dalwood B Woodland Walk, Madeley

Plots 55\*, 58\* Total Area = 80.2m<sup>2</sup> \*with garage