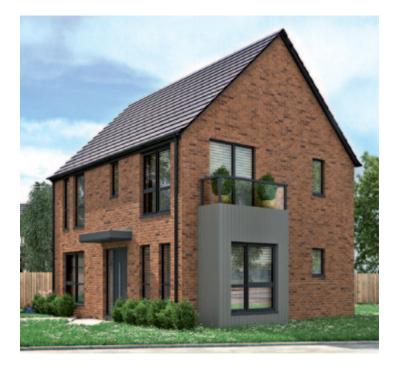

### **Ground Floor**

Astwood B Woodland Walk, Madeley

Plots 1\*, 34, 40, 42\*, 48, 60, 62, 69 Total Area = 84.6m<sup>2</sup> \*with garage