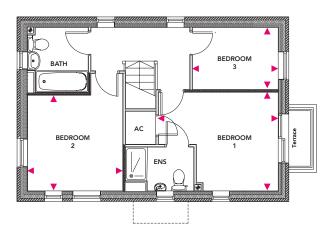

#### First Floor

Bedroom 1 3.86m x 3.17m Bedroom 3 2.76m x 2m

Bedroom 2 3.08m x 3.06m

#### **First Floor**