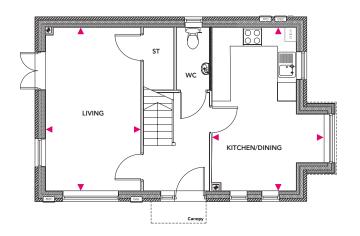

### **Ground Floor**

Astwood B Woodland Walk, Madeley

Plots 1\*, 34, 40, 42\*, 48, 60, 62, 69 Total Area = 84.6m<sup>2</sup> \*with garage

#### **Ground Floor**

Kitchen/Dining 5.26m x 3.6m

Living 5.26m x 3.06m