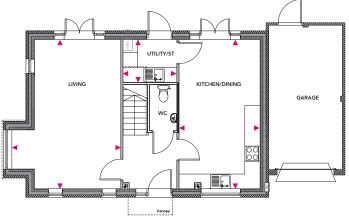

### **Ground Floor**

Kitchen/Dining 5.94m x 3.22m

Living 5.94m x 4.33m

<mark>Utility</mark> 2.14m x 1.7m

### **Ground Floor**