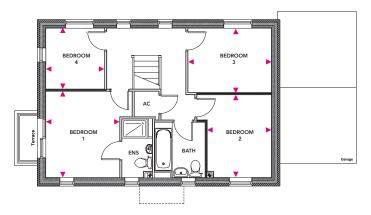

#### **First Floor**

Bedroom 1 3.43m x 2.94m Bedroom 3 3.32m x 2.55m

Bedroom 2 3.29m x 2.55m Bedroom 4 2.42m x 2.33m

### **First Floor**