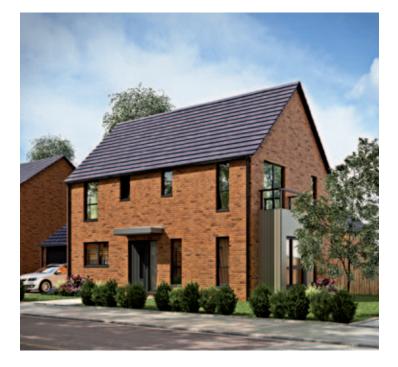

# 

Addingrove A Woodland Walk, Madeley

Plots 56\*, 57\* Total Area = 106.2m<sup>2</sup> \*with garage