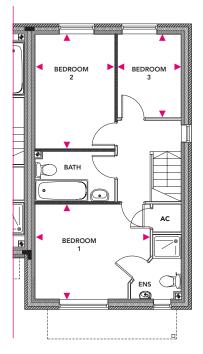

#### **First Floor**

Bedroom 1 3.7m x 3.05m

Bedroom 2 3.68m x 2.56m

Bedroom 3 2.68m x 2.05m

## **First Floor**