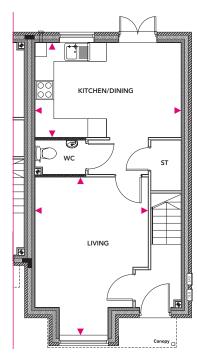

## **Ground Floor**

Abbey Wood B Pool View, Randlay

Plots 3, 5, 23 Total Area = 79.6m<sup>2</sup>

# **Ground Floor**

Kitchen/Dining 4.7m x 3.05m

Living 5.09m x 3.64m