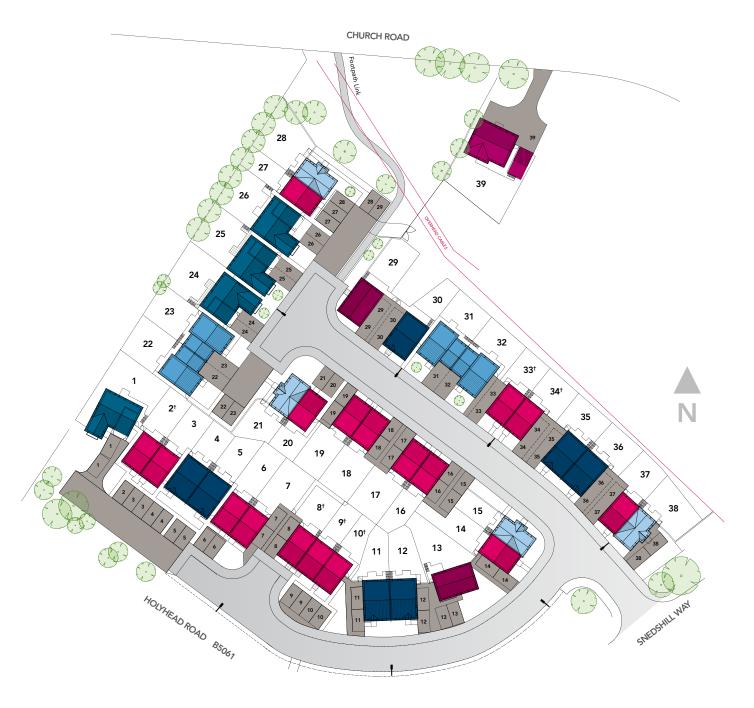

# Site Plan

Coppice Court, Snedshill

## Kedington

2 bedroom house Plots 15, 21, 28, 38

#### Weston

2 bedroom house Plots 2<sup>†</sup>, 3, 6, 7, 8<sup>†</sup>, 9<sup>†</sup>, 10<sup>†</sup>, 14, 16-20, 27, 33<sup>†</sup>, 34<sup>+</sup>, 37

## Manswood

3 bedroom house Plots 13, 29

# Ringwood

3 bedroom house Plots 22, 23, 31, 32 all with garage

## Westwood

3 bedroom house Plots 4, 5, 11, 12, 30, 35, 36

# Wesley

4 bedroom house Plot 39 with garage

## Hayward

4 bedroom house Plots 1, 24-26 all with garage

#### - Streetlight

- † affordable homes
- \*with garage, see site/floor plans for details

www.nuplace.co.uk