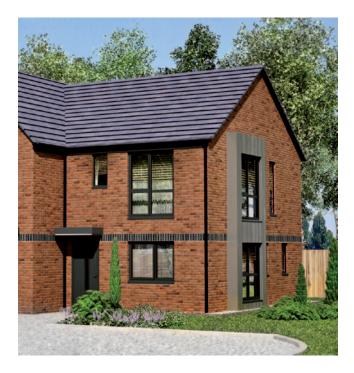

# Kenton A Pool View, Randlay

Plot 10\* Total Area = 64.8m<sup>2</sup> \*with garage