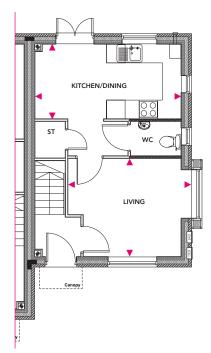

### **Ground Floor**

#### **Ground Floor**

Kitchen/Dining 4.7m x 2.4m

Living 3.98m x 3.17m