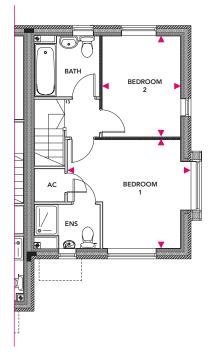

## **First Floor**

Bedroom 1 3.98m x 3.51m

Bedroom 2 3.25m x 2.52m

#### **First Floor**